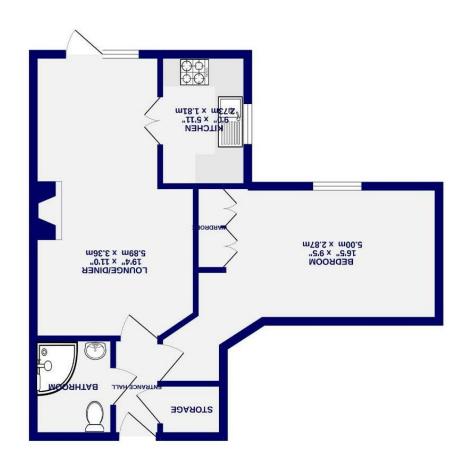

481 sq.ft. (44.7 sq.m.) approx. **GROUND FLOOR** 

The apartment is located on the ground floor, with a French door to the communal gardens. Well presented and maintained throughout, the spacious accommodation includes a lovely reception room with a patio door allowing light to flood through, a fitted kitchen, double bedroom and a modern shower room.